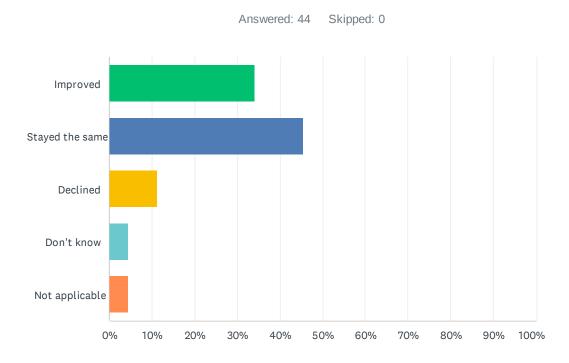

# Q19 In your opinion, has the quality of education your child's experienced improved, stayed the same or declined in the past three years?

| ANSWER CHOICES  | RESPONSES |    |
|-----------------|-----------|----|
| Improved        | 34.09%    | 15 |
| Stayed the same | 45.45%    | 20 |
| Declined        | 11.36%    | 5  |
| Don't know      | 4.55%     | 2  |
| Not applicable  | 4.55%     | 2  |
| TOTAL           |           | 44 |