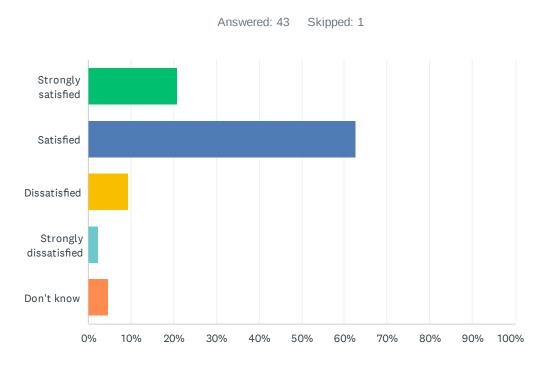

# Q18 How satisfied are you with the resources available to support your child's learning?

| ANSWER CHOICES        | RESPONSES |    |
|-----------------------|-----------|----|
| Strongly satisfied    | 20.93%    | 9  |
| Satisfied             | 62.79%    | 27 |
| Dissatisfied          | 9.30%     | 4  |
| Strongly dissatisfied | 2.33%     | 1  |
| Don't know            | 4.65%     | 2  |
| TOTAL                 |           | 43 |