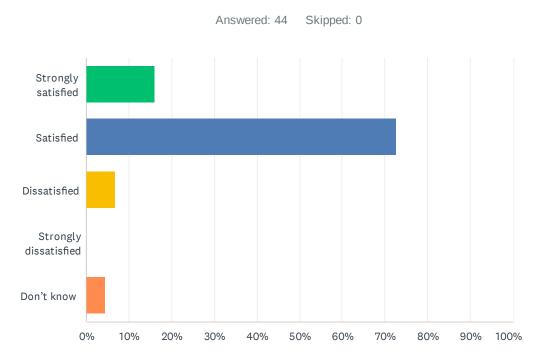

#### Q21 How satisfied are you with the opportunities provided to be involved in your child's education?Refer to the EIPS Parent Engagement overview for examples of involvement and engagement opportunities that help support student success.

| ANSWER CHOICES        | RESPONSES |    |
|-----------------------|-----------|----|
| Strongly satisfied    | 15.91%    | 7  |
| Satisfied             | 72.73%    | 32 |
| Dissatisfied          | 6.82%     | 3  |
| Strongly dissatisfied | 0.00%     | 0  |
| Don't know            | 4.55%     | 2  |
| TOTAL                 |           | 44 |