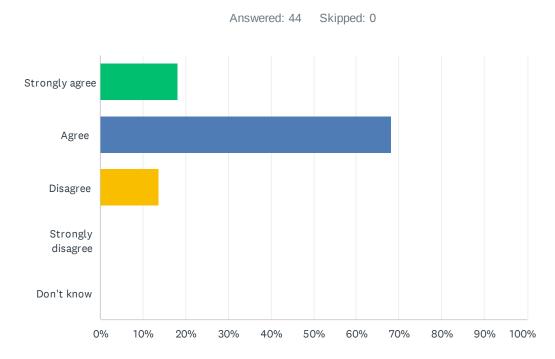

| ANSWER CHOICES    | RESPONSES |    |
|-------------------|-----------|----|
| Strongly agree    | 18.18%    | 8  |
| Agree             | 68.18%    | 30 |
| Disagree          | 13.64%    | 6  |
| Strongly disagree | 0.00%     | 0  |
| Don't know        | 0.00%     | 0  |
| TOTAL             |           | 44 |