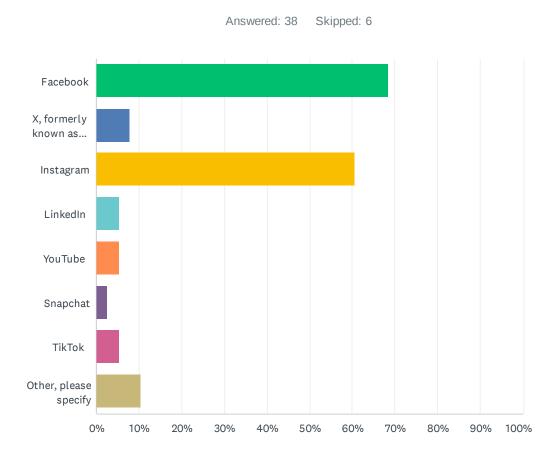

### Q29 The Division and schools often share news and information on social media. Which of the following platforms do you use? Check all that apply.

| ANSWER CHOICES               | RESPONSES |    |
|------------------------------|-----------|----|
| Facebook                     | 68.42%    | 26 |
| X, formerly known as Twitter | 7.89%     | 3  |
| Instagram                    | 60.53%    | 23 |
| LinkedIn                     | 5.26%     | 2  |
| YouTube                      | 5.26%     | 2  |
| Snapchat                     | 2.63%     | 1  |
| TikTok                       | 5.26%     | 2  |
| Other, please specify        | 10.53%    | 4  |
| Total Paspondonts: 29        |           |    |