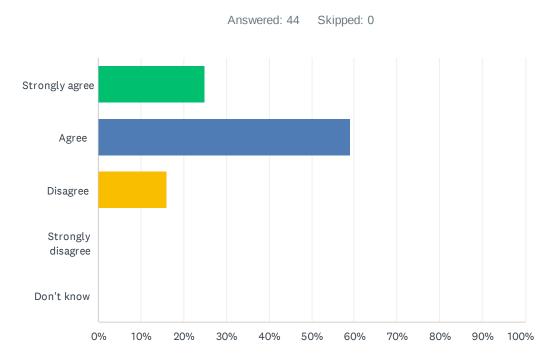

### Q10 My child's learning the knowledge, skills and attitudes necessary to be successful in life.

| ANSWER CHOICES    | RESPONSES |    |
|-------------------|-----------|----|
| Strongly agree    | 25.00%    | 11 |
| Agree             | 59.09%    | 26 |
| Disagree          | 15.91%    | 7  |
| Strongly disagree | 0.00%     | 0  |
| Don't know        | 0.00%     | 0  |
| TOTAL             |           | 44 |