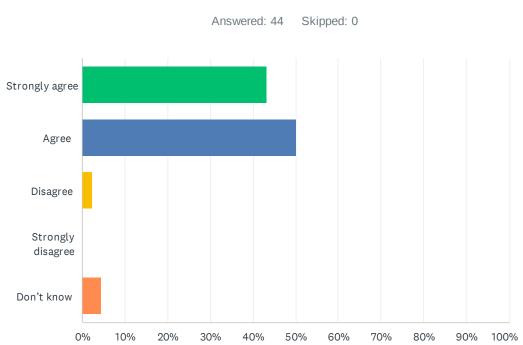

| Q15 School staff | care about | my child. |
|------------------|------------|-----------|
|------------------|------------|-----------|

| ANSWER CHOICES    | RESPONSES |    |
|-------------------|-----------|----|
| Strongly agree    | 43.18%    | 19 |
| Agree             | 50.00%    | 22 |
| Disagree          | 2.27%     | 1  |
| Strongly disagree | 0.00%     | 0  |
| Don't know        | 4.55%     | 2  |
| TOTAL             |           | 44 |