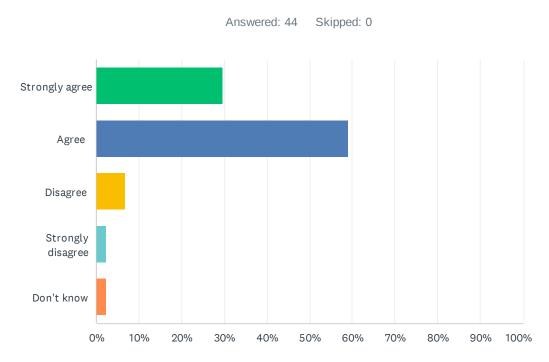

#### Q8 My child's demonstrating growth in numeracy.

| ANSWER CHOICES    | RESPONSES |    |
|-------------------|-----------|----|
| Strongly agree    | 29.55%    | 13 |
| Agree             | 59.09%    | 26 |
| Disagree          | 6.82%     | 3  |
| Strongly disagree | 2.27%     | 1  |
| Don't know        | 2.27%     | 1  |
| TOTAL             |           | 44 |