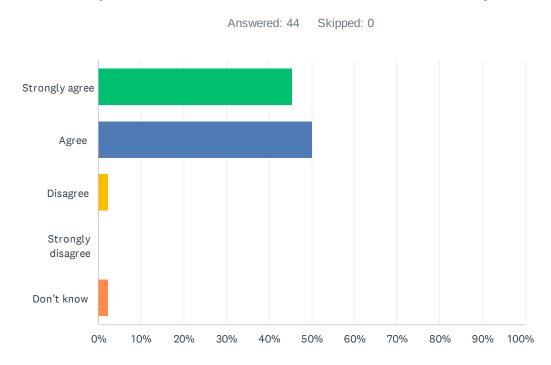

#### Q16 My child's school handles discipline fairly and reasonably.

| ANSWER CHOICES    | RESPONSES |    |
|-------------------|-----------|----|
| Strongly agree    | 27.27%    | 12 |
| Agree             | 50.00%    | 22 |
| Disagree          | 9.09%     | 4  |
| Strongly disagree | 0.00%     | 0  |
| Don't know        | 13.64%    | 6  |
| TOTAL             |           | 44 |

| ANSWER CHOICES    | RESPONSES |
|-------------------|-----------|
| Strongly agree    | 36.36% 16 |
| Agree             | 56.82% 25 |
| Disagree          | 6.82% 3   |
| Strongly disagree | 0.00% 0   |
| Don't know        | 0.00% 0   |
| TOTAL             | 44        |

### Q17 My child's school is safe.