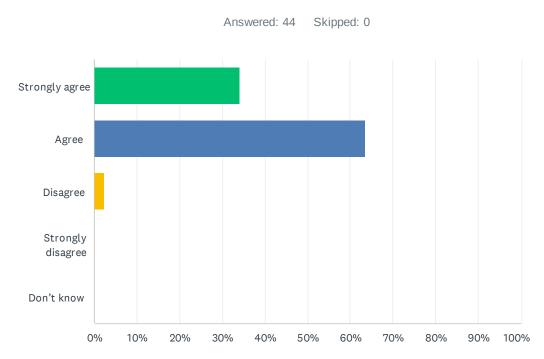

| Q6 My child | s encouraged | to do their best. |
|-------------|--------------|-------------------|
|-------------|--------------|-------------------|

| ANSWER CHOICES    | RESPONSES |    |
|-------------------|-----------|----|
| Strongly agree    | 34.09%    | 15 |
| Agree             | 63.64%    | 28 |
| Disagree          | 2.27%     | 1  |
| Strongly disagree | 0.00%     | 0  |
| Don't know        | 0.00%     | 0  |
| TOTAL             |           | 44 |