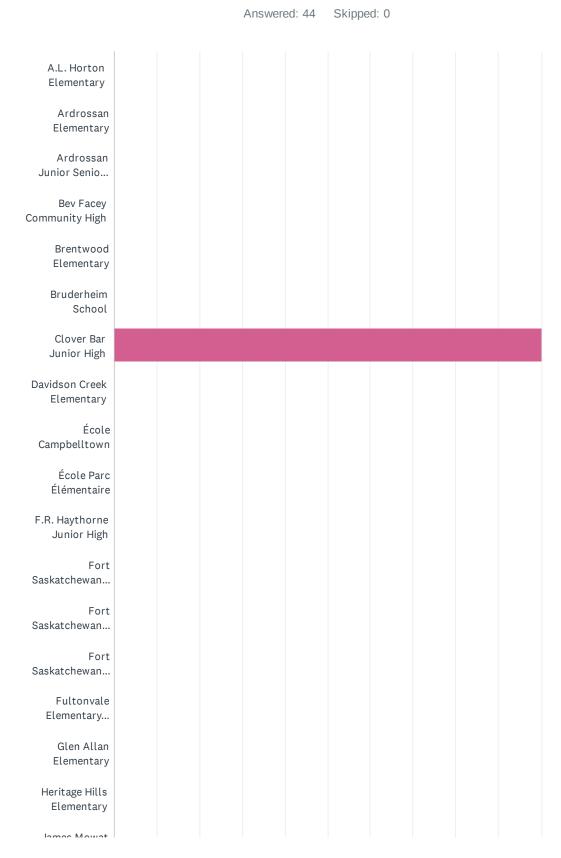

#### Q1 What school does your child currently attend?If you have more than one child attending an EIPS school or a child who attends classes at more than one EIPS school, complete this survey for each one.

| Elementary                     |     |  |  |  |  |
|--------------------------------|-----|--|--|--|--|
| Lakeland Ridge                 |     |  |  |  |  |
| Lamont<br>Elementary           |     |  |  |  |  |
| Lamont High                    |     |  |  |  |  |
| Mills Haven<br>Elementary      |     |  |  |  |  |
| Mundare School                 |     |  |  |  |  |
| Next Step Fort<br>Saskatchewan |     |  |  |  |  |
| Next Step<br>Sherwood Park     |     |  |  |  |  |
| Next Step<br>Vegreville        |     |  |  |  |  |
| Pine Street<br>Elementary      |     |  |  |  |  |
| Rudolph Hennig<br>Junior High  |     |  |  |  |  |
| Salisbury<br>Composite High    |     |  |  |  |  |
| Sherwood<br>Heights Juni       |     |  |  |  |  |
| SouthPointe<br>School          |     |  |  |  |  |
| Strathcona<br>Christian        |     |  |  |  |  |
| Strathcona<br>Christian        |     |  |  |  |  |
| Uncas<br>Elementary            |     |  |  |  |  |
| Vegreville<br>Composite High   |     |  |  |  |  |
| Wes Hosford<br>Elementary      |     |  |  |  |  |
| Westboro<br>Elementary         |     |  |  |  |  |
| Win Ferguson<br>Elementary     |     |  |  |  |  |
|                                | i l |  |  |  |  |

| A.L. Hoton Elementary0.00%0Ardrossan Elementary0.00%0Ardrossan Junior Senior High0.00%0Bev Facey Community High0.00%0Bruthmis School0.00%0Bruthmis School0.00%0Clover Bar Junior High0.00%0Davidson Creck Elementary0.00%0Ecole Campbelltown0.00%0Ecole Campbelltown0.00%0Fort Saskatchewan High0.00%0Fort Saskatchewan High0.00%0Fort Saskatchewan High0.00%0Fort Saskatchewan High0.00%0Gene Allan Elementary0.00%0Futonvale Elementary0.00%0Futonvale Elementary0.00%0Futonvale Elementary0.00%0Gene Allan Elementary0.00%0Lakeland Ridge0.00%0Lanorn High0.00%0Mundare School0.00%0Mundare School0.00%0Next Step Fort Saskatchewan0.00%0Next Step Vegreville0.00%0Next Step Vegreville0.00%0Pine Staet Elementary0.00%0Next Step Vegreville0.00%0Next Step Vegreville0.00%0Next Step Vegreville0.00%0Pine Staet Elementary0.00%0Suisbury Composite High0.00%0Next Step Vegreville0.00%0<                                                                                                                                                                                                                                                                                                                                                            | ANSWER CHOICES                          | RESPONSES |    |
|---------------------------------------------------------------------------------------------------------------------------------------------------------------------------------------------------------------------------------------------------------------------------------------------------------------------------------------------------------------------------------------------------------------------------------------------------------------------------------------------------------------------------------------------------------------------------------------------------------------------------------------------------------------------------------------------------------------------------------------------------------------------------------------------------------------------------------------------------------------------------------------------------------------------------------------------------------------------------------------------------------------------------------------------------------------------------------------------------------------------------------------------------------------------------------------------------------------------------------------------------------|-----------------------------------------|-----------|----|
| Ardrossan Junior Senior High         0.00%         0           Bev Facey Community High         0.00%         0           Bruderheim School         0.00%         0           Clover Bar Junior High         100.00%         44           Davidson Creek Elementary         0.00%         0           École Campbelitown         0.00%         0           École Campbelitown         0.00%         0           Fr. Haythorne Junior High         0.00%         0           Fot Saskatchewan Christian         0.00%         0           Fot Saskatchewan Christian         0.00%         0           Fot Saskatchewan High         0.00%         0           Fuldorvale Elementary         0.00%         0           Fuldorvale Elementary         0.00%         0           Janes Mowat Elementary         0.00%         0           Lakelan Ridge         0.00%         0           Lanort High         0.00%         0           Nundare School         0.00%         0           Next Step Vegreville                                                                      | A.L. Horton Elementary                  | 0.00%     | 0  |
| Processed Community High         0.00%         0           Ber Facey Community High         0.00%         0           Brutdenein School         0.00%         0           Clover Bar Junor High         100.00%         44           Davidson Creek Elementary         0.00%         0           École Campbelitown         0.00%         0           École Parc Élémentaire         0.00%         0           FR. Haythome Junior High         0.00%         0           For Saskatchevan Christian         0.00%         0           For Saskatchevan High         0.00%         0           Fultonvale Elementary         0.00%         0           Fultonvale Elementary         0.00%         0           Lanort High         0.00%         0           Lanort High         0.00%         0           Nutdare School         0.00%         0           Next Step Fort Saskatchevan                                                                         | Ardrossan Elementary                    | 0.00%     | 0  |
| Brentwood Elementary         0.00%         0           Bruderheim School         0.00%         04           Clover Bar Junior High         0.00%         0           Ecole Par Clementary         0.00%         0           École Campbelltown         0.00%         0           Ecole Parc Elementarie         0.00%         0           F.R. Haythome Junior High         0.00%         0           Fort Saskatchewan Christian         0.00%         0           Fort Saskatchewan Elementary         0.00%         0           Fort Saskatchewan High         0.00%         0           Fort Saskatchewan High         0.00%         0           Futtorwale Elementary         0.00%         0           Glen Allan Elementary         0.00%         0           James Mowat Elementary         0.00%         0           Lakeland Ridge         0.00%         0           Lamont High         0.00%         0           Mutdare School         0.00%         0           Next Step Fort Saskatchewan         0.00%         0           Next Step Fort Saskatchewan         0.00%         0           Next Step Vegreville         0.00%         0           Pine Street Elementary                                                                 | Ardrossan Junior Senior High            | 0.00%     | 0  |
| Bruderheim School         0.00%         0           Glover Bar Jurior High         100.00%         44           Color Creek Elementary         0.00%         0           École Campbelltown         0.00%         0           École Parc Élementaire         0.00%         0           F.R. Haythorne Jurior High         0.00%         0           Fort Saskatchewan Christian         0.00%         0           Fort Saskatchewan Elementary         0.00%         0           Fort Saskatchewan High         0.00%         0           Fort Saskatchewan High         0.00%         0           Fort Saskatchewan High         0.00%         0           Fultonvale Elementary         0.00%         0           Gien Allan Elementary         0.00%         0           James Mowat Elementary         0.00%         0           Lakeland Ridge         0.00%         0           Lamort High         0.00%         0           Mills Haven Elementary         0.00%         0           Next Step Fort Saskatchewan         0.00%         0           Next Step Fort Saskatchewan         0.00%         0           Next Step Vegreville         0.00%         0           Pine St                                                                 | Bev Facey Community High                | 0.00%     | 0  |
| Clover Bar Junior High         100.00%         44           Davidson Creek Elementary         0.00%         0           École Campbelltown         0.00%         0           École Parc Élémentaire         0.00%         0           École Parc Élémentaire         0.00%         0           FR. Haythome Junior High         0.00%         0           Fort Saskatchewan Christian         0.00%         0           Fort Saskatchewan Elementary         0.00%         0           Fort Saskatchewan Elementary         0.00%         0           Futorvale Elementary         0.00%         0           Futorvale Elementary         0.00%         0           Glen Allan Elementary         0.00%         0           Jarnes Mowat Elementary         0.00%         0           Lakeland Ridge         0.00%         0           Lanont High         0.00%         0           Mills Haven Elementary         0.00%         0           Mutdare School         0.00%         0           Next Step Fort Saskatchewan         0.00%         0           Next Step Vegreville         0.00%         0           Next Step Vegreville         0.00%         0           Pine Street                                                                  | Brentwood Elementary                    | 0.00%     | 0  |
| Davidson Creek Elementary         D.00%         0           École Campbelltown         0.00%         0           École Parc Élémentaire         0.00%         0           École Parc Élémentaire         0.00%         0           FR. Haythome Junior High         0.00%         0           Fort Saskatchewan Christian         0.00%         0           Fort Saskatchewan Elementary         0.00%         0           Fort Saskatchewan High         0.00%         0           Futonvale Elementary         0.00%         0           Futonvale Elementary         0.00%         0           Heritage Hills Elementary         0.00%         0           James Mowat Elementary         0.00%         0           Lakeland Ridge         0.00%         0           Lamont Elementary         0.00%         0           Mills Haven Elementary         0.00%         0           Mudare School         0.00%         0           Next Step Fort Saskatchewan         0.00%         0           Next Step Vegreville         0.00%         0           Next Step Vegreville         0.00%         0           Pire Street Elementary         0.00%         0           Next Step Veg                                                                 | Bruderheim School                       | 0.00%     | 0  |
| École Campbelltown         0.00%         0           École Parc Élémentaire         0.00%         0           École Parc Élémentaire         0.00%         0           F.R. Haythome Junior High         0.00%         0           Fort Saskatchewan Christian         0.00%         0           Fort Saskatchewan Elementary         0.00%         0           Fort Saskatchewan High         0.00%         0           Fultonvale Elementary Junior High         0.00%         0           Glen Allan Elementary         0.00%         0           Heritage Hills Elementary         0.00%         0           James Mowat Elementary         0.00%         0           Lakeland Ridge         0.00%         0           Lamont Elementary         0.00%         0           Mills Haven Elementary         0.00%         0           Mundare School         0.00%         0           Next Step Fort Saskatchewan         0.00%         0           Next Step Vegreville         0.00%         0           Pine Street Elementary         0.00%         0           Rudolph Hennig Junior High         0.00%         0           Sterveod Heights Junior High         0.00%         0      S                                                         | Clover Bar Junior High                  | 100.00%   | 44 |
| Ecole Parc Elémentaire         0.00%         0           F.R. Haythome Junior High         0.00%         0           Fort Saskatchewan Christian         0.00%         0           Fort Saskatchewan Elementary         0.00%         0           Fort Saskatchewan High         0.00%         0           Fort Saskatchewan High         0.00%         0           Futtonvale Elementary Junior High         0.00%         0           Glen Allan Elementary         0.00%         0           Heirtage Hills Elementary         0.00%         0           James Mowat Elementary         0.00%         0           Lakeland Ridge         0.00%         0           Lamont Elementary         0.00%         0           Mundare School         0.00%         0           Next Step Fort Saskatchewan         0.00%         0           Next Step Vegreville         0.00%         0           Next Step Vegreville         0.00%         0           Rudolph Hennig Junior High         0.00%         0           Salisbury Composite High         0.00%         0           Salisbury Composite High         0.00%         0           Salisbury Composite High         0.00%         0 <td>Davidson Creek Elementary</td> <td>0.00%</td> <td>0</td> | Davidson Creek Elementary               | 0.00%     | 0  |
| F.R. Haythome Junior High         0.00%         0           Fort Saskatchewan Christian         0.00%         0           Fort Saskatchewan Elementary         0.00%         0           Fort Saskatchewan High         0.00%         0           Fort Saskatchewan High         0.00%         0           Futtonvale Elementary         0.00%         0           Futtonvale Elementary         0.00%         0           Glen Allan Elementary         0.00%         0           James Mowat Elementary         0.00%         0           Lakeland Ridge         0.00%         0           Lamont Elementary         0.00%         0           Mils Haven Elementary         0.00%         0           Mils Haven Elementary         0.00%         0           Next Step Fort Saskatchewan         0.00%         0           Next Step Shenwood Park         0.00%         0           Next Step Vegreville         0.00%         0           Pine Street Elementary         0.00%         0           Salisbury Composite High         0.00%         0           Sherwood Heights Junior High         0.00%         0           Southopointe School         0.00%         0                                                                          | École Campbelltown                      | 0.00%     | 0  |
| Fort Saskatchewan Christian0.00%0Fort Saskatchewan Elementary0.00%0Fort Saskatchewan High0.00%0Fort Saskatchewan High0.00%0Fultonvale Elementary Junior High0.00%0Glen Allan Elementary0.00%0Heritage Hills Elementary0.00%0James Mowat Elementary0.00%0Lakeland Ridge0.00%0Lamont Elementary0.00%0Mills Haven Elementary0.00%0Mills Haven Elementary0.00%0Mundare School0.00%0Next Step Fort Saskatchewan0.00%0Next Step Shenwood Park0.00%0Next Step Vegreville0.00%0Pine Street Elementary0.00%0Salisbury Composite High0.00%0Shenwood Heights Junior High0.00%0Shenwood Heights Junior High0.00%0SouthPointe School0.00%0                                                                                                                                                                                                                                                                                                                                                                                                                                                                                                                                                                                                                           | École Parc Élémentaire                  | 0.00%     | 0  |
| Fort Saskatchewan Elementary0.00%0Fort Saskatchewan High0.00%0Fultonvale Elementary Junior High0.00%0Glen Allan Elementary0.00%0Heritage Hills Elementary0.00%0James Mowat Elementary0.00%0Lakeland Ridge0.00%0Lamont Elementary0.00%0Lamont Elementary0.00%0Mundare School0.00%0Next Step Fort Saskatchewan0.00%0Next Step Fort Saskatchewan0.00%0Next Step Vegreville0.00%0Pine Street Elementary0.00%0Rudolph Hennig Junior High0.00%0Salisbury Composite High0.00%0SouthPointe School0.00%0SouthPointe School0.00% <t< td=""><td>F.R. Haythorne Junior High</td><td>0.00%</td><td>0</td></t<>                                                                                                                                                                                                                                                                               | F.R. Haythorne Junior High              | 0.00%     | 0  |
| Fort Saskatchewan High0.00%0Fultonvale Elementary Junior High0.00%0Glen Allan Elementary0.00%0Heritage Hills Elementary0.00%0James Mowat Elementary0.00%0Lakeland Ridge0.00%0Lamont Elementary0.00%0Lamont High0.00%0Mundare School0.00%0Mundare School0.00%0Next Step Fort Saskatchewan0.00%0Next Step Fort Saskatchewan0.00%0Next Step Vegreville0.00%0Pine Street Elementary0.00%0Rudolph Hennig Junior High0.00%0SouthPointe School0.00%0Sherwood Heights Junior High0.00%0SouthPointe School0.00%0SouthPointe School0.00%0                                                                                                                                                                                                                                                                                                                                                                                                                                                                                                                                                                                                                                                                                                                         | Fort Saskatchewan Christian             | 0.00%     | 0  |
| Fultonvale Elementary Junior High0.00%0Glen Allan Elementary0.00%0Heritage Hills Elementary0.00%0James Mowat Elementary0.00%0Lakeland Ridge0.00%0Lamont Elementary0.00%0Lamont High0.00%0Mundare School0.00%0Next Step Fort Saskatchewan0.00%0Next Step Vegreville0.00%0Pine Street Elementary0.00%0Next Step Vegreville0.00%0Step Vegreville0.00%0Sherwood Heights Junior High0.00%0Sherwood Heights Junior High0.00%0SouthPointe School0.00%0SouthPointe School0.00%0SouthPointe School0.00%0SouthPointe School0.00%0SouthPointe School0.00%0                                                                                                                                                                                                                                                                                                                                                                                                                                                                                                                                                                                                                                                                                                         | Fort Saskatchewan Elementary            | 0.00%     | 0  |
| Glen Allan Elementary0.00%0Heritage Hills Elementary0.00%0James Mowat Elementary0.00%0Lakeland Ridge0.00%0Lamont Elementary0.00%0Lamont Elementary0.00%0Mulls Haven Elementary0.00%0Mundare School0.00%0Next Step Fort Saskatchewan0.00%0Next Step Vegreville0.00%0Pine Street Elementary0.00%0Rudolph Hennig Junior High0.00%0Salisbury Composite High0.00%0Sherwood Heights Junior High0.00%0SouthPointe School0.00%0                                                                                                                                                                                                                                                                                                                                                                                                                                                                                                                                                                                                                                                                                                                                                                                                                                 | Fort Saskatchewan High                  | 0.00%     | 0  |
| Heritage Hills Elementary0.00%0James Mowat Elementary0.00%0Lakeland Ridge0.00%0Lamont Elementary0.00%0Lamont High0.00%0Multare Elementary0.00%0Mundare School0.00%0Next Step Fort Saskatchewan0.00%0Next Step Vegreville0.00%0Pine Street Elementary0.00%0Rudolph Hennig Junior High0.00%0Salisbury Composite High0.00%0Sherwood Heights Junior High0.00%0SouthPointe School0.00%0                                                                                                                                                                                                                                                                                                                                                                                                                                                                                                                                                                                                                                                                                                                                                                                                                                                                      | Fultonvale Elementary Junior High       | 0.00%     | 0  |
| James Mowat Elementary0.00%0Lakeland Ridge0.00%0Lamont Elementary0.00%0Lamont High0.00%0Mundare School0.00%0Next Step Fort Saskatchewan0.00%0Next Step Sherwood Park0.00%0Next Step Vegreville0.00%0Pine Street Elementary0.00%0Rudolph Hennig Junior High0.00%0Salisbury Composite High0.00%0SouthPointe School0.00%0                                                                                                                                                                                                                                                                                                                                                                                                                                                                                                                                                                                                                                                                                                                                                                                                                                                                                                                                  | Glen Allan Elementary                   | 0.00%     | 0  |
| Lakeland Ridge0.00%0Lamont Elementary0.00%0Lamont High0.00%0Mills Haven Elementary0.00%0Mundare School0.00%0Next Step Fort Saskatchewan0.00%0Next Step Sherwood Park0.00%0Next Step Vegreville0.00%0Pine Street Elementary0.00%0Rudolph Hennig Junior High0.00%0Salisbury Composite High0.00%0SouthPointe School0.00%0                                                                                                                                                                                                                                                                                                                                                                                                                                                                                                                                                                                                                                                                                                                                                                                                                                                                                                                                  | Heritage Hills Elementary               | 0.00%     | 0  |
| Lanont High0.00%0Lamont High0.00%0Mills Haven Elementary0.00%0Mundare School0.00%0Next Step Fort Saskatchewan0.00%0Next Step Sherwood Park0.00%0Next Step Vegreville0.00%0Pine Street Elementary0.00%0Rudolph Hennig Junior High0.00%0Salisbury Composite High0.00%0SouthPointe School0.00%0                                                                                                                                                                                                                                                                                                                                                                                                                                                                                                                                                                                                                                                                                                                                                                                                                                                                                                                                                            | James Mowat Elementary                  | 0.00%     | 0  |
| Lamont High0.00%0Mills Haven Elementary0.00%0Mundare School0.00%0Next Step Fort Saskatchewan0.00%0Next Step Sherwood Park0.00%0Next Step Vegreville0.00%0Pine Street Elementary0.00%0Rudolph Hennig Junior High0.00%0Salisbury Composite High0.00%0SouthPointe School0.00%0                                                                                                                                                                                                                                                                                                                                                                                                                                                                                                                                                                                                                                                                                                                                                                                                                                                                                                                                                                             | Lakeland Ridge                          | 0.00%     | 0  |
| Lanon Fight0.00%0Mills Haven Elementary0.00%0Mundare School0.00%0Next Step Fort Saskatchewan0.00%0Next Step Sherwood Park0.00%0Next Step Vegreville0.00%0Pine Street Elementary0.00%0Rudolph Hennig Junior High0.00%0Salisbury Composite High0.00%0Sherwood Heights Junior High0.00%0SouthPointe School0.00%0                                                                                                                                                                                                                                                                                                                                                                                                                                                                                                                                                                                                                                                                                                                                                                                                                                                                                                                                           | Lamont Elementary                       | 0.00%     | 0  |
| Mundare School0.00%0Next Step Fort Saskatchewan0.00%0Next Step Sherwood Park0.00%0Next Step Vegreville0.00%0Pine Street Elementary0.00%0Rudolph Hennig Junior High0.00%0Salisbury Composite High0.00%0Sherwood Heights Junior High0.00%0SouthPointe School0.00%0                                                                                                                                                                                                                                                                                                                                                                                                                                                                                                                                                                                                                                                                                                                                                                                                                                                                                                                                                                                        | Lamont High                             | 0.00%     | 0  |
| Next Step Fort Saskatchewan0.00%0Next Step Sherwood Park0.00%0Next Step Vegreville0.00%0Pine Street Elementary0.00%0Rudolph Hennig Junior High0.00%0Salisbury Composite High0.00%0Sherwood Heights Junior High0.00%0SouthPointe School0.00%0                                                                                                                                                                                                                                                                                                                                                                                                                                                                                                                                                                                                                                                                                                                                                                                                                                                                                                                                                                                                            | Mills Haven Elementary                  | 0.00%     | 0  |
| Next Step Sherwood Park0.00%0Next Step Vegreville0.00%0Pine Street Elementary0.00%0Rudolph Hennig Junior High0.00%0Salisbury Composite High0.00%0Sherwood Heights Junior High0.00%0SouthPointe School0.00%0                                                                                                                                                                                                                                                                                                                                                                                                                                                                                                                                                                                                                                                                                                                                                                                                                                                                                                                                                                                                                                             | Mundare School                          | 0.00%     | 0  |
| Next Step Vegreville       0.00%       0         Pine Street Elementary       0.00%       0         Rudolph Hennig Junior High       0.00%       0         Salisbury Composite High       0.00%       0         Sherwood Heights Junior High       0.00%       0         SouthPointe School       0.00%       0                                                                                                                                                                                                                                                                                                                                                                                                                                                                                                                                                                                                                                                                                                                                                                                                                                                                                                                                         | Next Step Fort Saskatchewan             | 0.00%     | 0  |
| Pine Street Elementary       0.00%       0         Rudolph Hennig Junior High       0.00%       0         Salisbury Composite High       0.00%       0         Sherwood Heights Junior High       0.00%       0         SouthPointe School       0.00%       0                                                                                                                                                                                                                                                                                                                                                                                                                                                                                                                                                                                                                                                                                                                                                                                                                                                                                                                                                                                          | Next Step Sherwood Park                 | 0.00%     | 0  |
| Rudolph Hennig Junior High     0.00%     0       Salisbury Composite High     0.00%     0       Sherwood Heights Junior High     0.00%     0       SouthPointe School     0.00%     0                                                                                                                                                                                                                                                                                                                                                                                                                                                                                                                                                                                                                                                                                                                                                                                                                                                                                                                                                                                                                                                                   | Next Step Vegreville                    | 0.00%     | 0  |
| Salisbury Composite High     0.00%     0       Sherwood Heights Junior High     0.00%     0       SouthPointe School     0.00%     0                                                                                                                                                                                                                                                                                                                                                                                                                                                                                                                                                                                                                                                                                                                                                                                                                                                                                                                                                                                                                                                                                                                    | Pine Street Elementary                  | 0.00%     | 0  |
| Sherwood Heights Junior High     0.00%     0       SouthPointe School     0.00%     0                                                                                                                                                                                                                                                                                                                                                                                                                                                                                                                                                                                                                                                                                                                                                                                                                                                                                                                                                                                                                                                                                                                                                                   | Rudolph Hennig Junior High              | 0.00%     | 0  |
| SouthPointe School     0.00%     0                                                                                                                                                                                                                                                                                                                                                                                                                                                                                                                                                                                                                                                                                                                                                                                                                                                                                                                                                                                                                                                                                                                                                                                                                      | Salisbury Composite High                | 0.00%     | 0  |
|                                                                                                                                                                                                                                                                                                                                                                                                                                                                                                                                                                                                                                                                                                                                                                                                                                                                                                                                                                                                                                                                                                                                                                                                                                                         | Sherwood Heights Junior High            | 0.00%     | 0  |
| Strathcona Christian Academy Elementary       0.00%       0                                                                                                                                                                                                                                                                                                                                                                                                                                                                                                                                                                                                                                                                                                                                                                                                                                                                                                                                                                                                                                                                                                                                                                                             | SouthPointe School                      | 0.00%     | 0  |
|                                                                                                                                                                                                                                                                                                                                                                                                                                                                                                                                                                                                                                                                                                                                                                                                                                                                                                                                                                                                                                                                                                                                                                                                                                                         | Strathcona Christian Academy Elementary | 0.00%     | 0  |

| Strathcona Christian Academy Secondary<br>Uncas Elementary | 0.00% | 0  |
|------------------------------------------------------------|-------|----|
| Vegreville Composite High                                  | 0.00% | 0  |
| Wes Hosford Elementary                                     | 0.00% | 0  |
| Westboro Elementary                                        | 0.00% | 0  |
| Win Ferguson Elementary                                    | 0.00% | 0  |
| Woodbridge Farms Elementary                                | 0.00% | 0  |
| TOTAL                                                      |       | 44 |