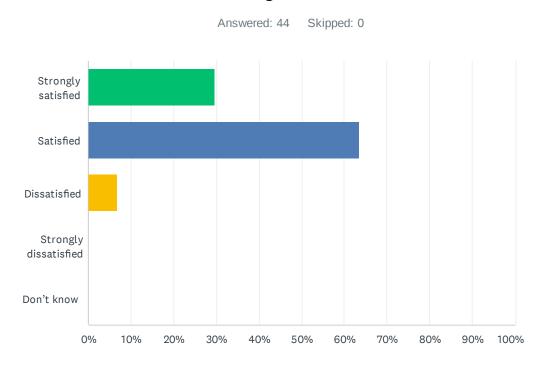

### Q11 How satisfied are you with the quality of education your child's receiving at school?

| ANSWER CHOICES        | RESPONSES |    |
|-----------------------|-----------|----|
| Strongly satisfied    | 29.55%    | 13 |
| Satisfied             | 63.64%    | 28 |
| Dissatisfied          | 6.82%     | 3  |
| Strongly dissatisfied | 0.00%     | 0  |
| Don't know            | 0.00%     | 0  |
| TOTAL                 |           | 44 |