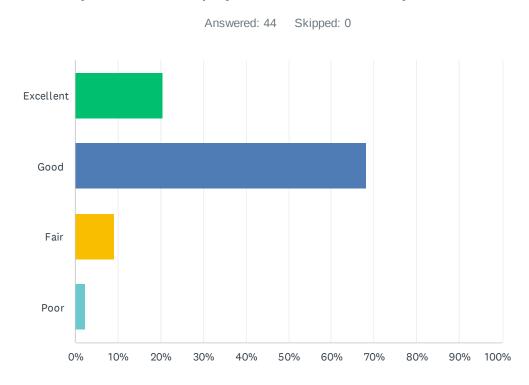

### Q20 How do you rate the physical condition of your child's school?

| ANSWER CHOICES | RESPONSES |
|----------------|-----------|
| Excellent      | 20.45% 9  |
| Good           | 68.18% 30 |
| Fair           | 9.09% 4   |
| Poor           | 2.27% 1   |
| TOTAL          | 44        |