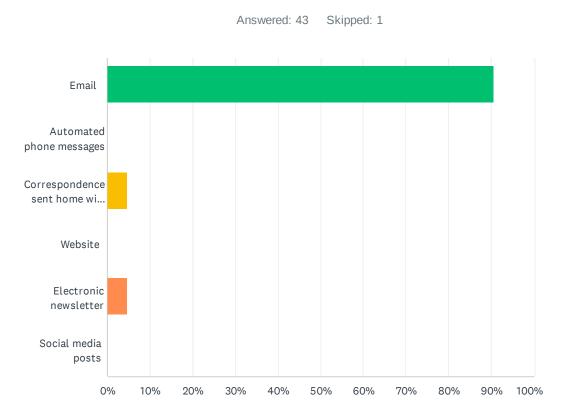

### Q28 What is your most preferred method of communication from the school and Division?

| ANSWER CHOICES                         | RESPONSES |    |
|----------------------------------------|-----------|----|
| Email                                  | 90.70%    | 39 |
| Automated phone messages               | 0.00%     | 0  |
| Correspondence sent home with my child | 4.65%     | 2  |
| Website                                | 0.00%     | 0  |
| Electronic newsletter                  | 4.65%     | 2  |
| Social media posts                     | 0.00%     | 0  |
| TOTAL                                  |           | 43 |