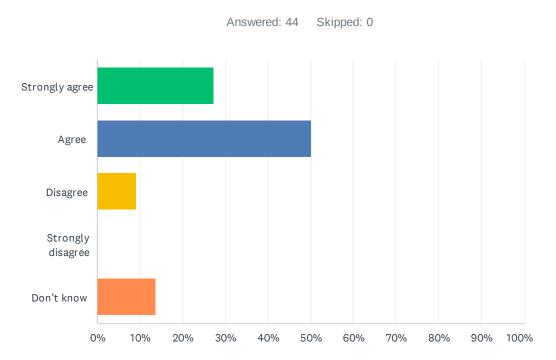

#### Q16 My child's school handles discipline fairly and reasonably.

| ANSWER CHOICES    | RESPONSES |    |
|-------------------|-----------|----|
| Strongly agree    | 27.27%    | 12 |
| Agree             | 50.00%    | 22 |
| Disagree          | 9.09%     | 4  |
| Strongly disagree | 0.00%     | 0  |
| Don't know        | 13.64%    | 6  |
| TOTAL             |           | 44 |