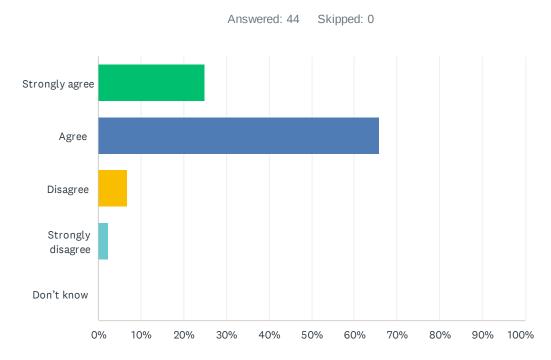

### Q5 My child's individual needs are met.

| ANSWER CHOICES    | RESPONSES |    |
|-------------------|-----------|----|
| Strongly agree    | 25.00%    | 11 |
| Agree             | 65.91%    | 29 |
| Disagree          | 6.82%     | 3  |
| Strongly disagree | 2.27%     | 1  |
| Don't know        | 0.00%     | 0  |
| TOTAL             |           | 44 |