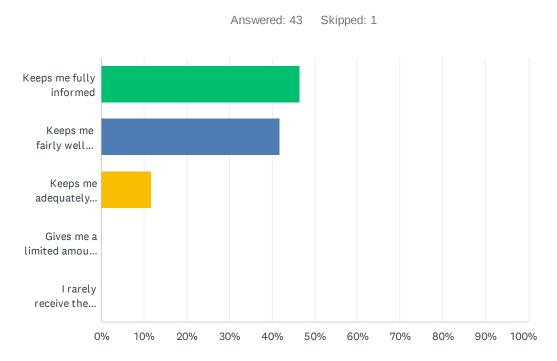

#### Q26 Elk Island Public Schools appreciates the opportunity to stay connected with parents about news, activities, programs and other matters of importance. What is your impression of the communication you receive from your child's school?

| ANSWER CHOICES                           | RESPONSES |    |
|------------------------------------------|-----------|----|
| Keeps me fully informed                  | 46.51%    | 20 |
| Keeps me fairly well informed            | 41.86%    | 18 |
| Keeps me adequately informed             | 11.63%    | 5  |
| Gives me a limited amount of information | 0.00%     | 0  |
| I rarely receive the information I need  | 0.00%     | 0  |
| TOTAL                                    |           | 43 |