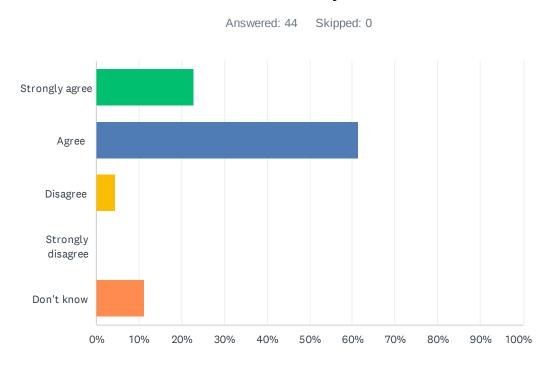

### Q9 My child has an understanding of First Nations, Métis and Inuit culture and history.

| ANSWER CHOICES    | RESPONSES |    |
|-------------------|-----------|----|
| Strongly agree    | 22.73%    | 10 |
| Agree             | 61.36%    | 27 |
| Disagree          | 4.55%     | 2  |
| Strongly disagree | 0.00%     | 0  |
| Don't know        | 11.36%    | 5  |
| TOTAL             |           | 44 |