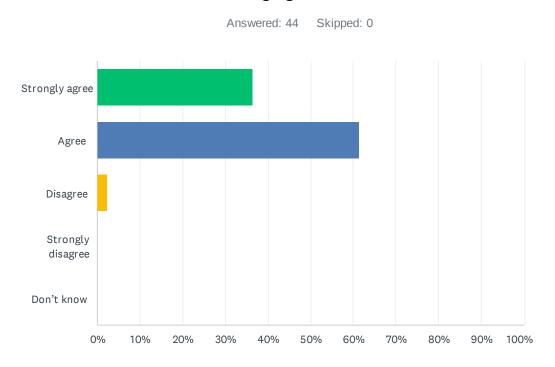

### Q14 My child's school encourages my child to be a responsible, respectful and engaged citizen.

| ANSWER CHOICES    | RESPONSES |    |
|-------------------|-----------|----|
| Strongly agree    | 36.36%    | 16 |
| Agree             | 61.36%    | 27 |
| Disagree          | 2.27%     | 1  |
| Strongly disagree | 0.00%     | 0  |
| Don't know        | 0.00%     | 0  |
| TOTAL             |           | 44 |