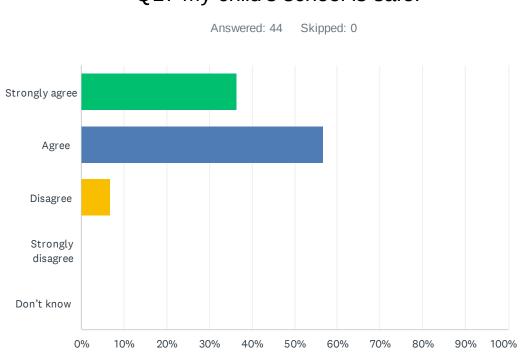

| ANSWER CHOICES    | RESPONSES |
|-------------------|-----------|
| Strongly agree    | 36.36% 16 |
| Agree             | 56.82% 25 |
| Disagree          | 6.82% 3   |
| Strongly disagree | 0.00% 0   |
| Don't know        | 0.00% 0   |
| TOTAL             | 44        |

### Q17 My child's school is safe.