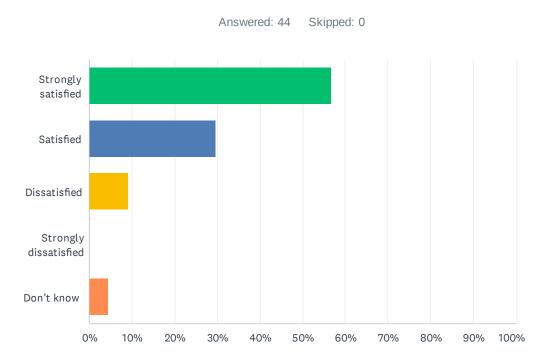

### Q13 How satisfied are you with the leadership at your child's school?

| ANSWER CHOICES        | RESPONSES |
|-----------------------|-----------|
| Strongly satisfied    | 56.82% 25 |
| Satisfied             | 29.55% 13 |
| Dissatisfied          | 9.09% 4   |
| Strongly dissatisfied | 0.00% 0   |
| Don't know            | 4.55% 2   |
| TOTAL                 | 44        |