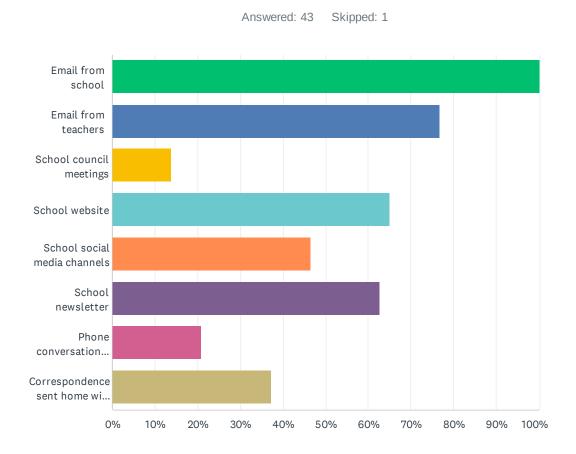

### Q27 Do you regularly make use of the following to keep up to date on school activities, programs, etc.? Check all that apply.

| ANSWER CHOICES                                  | RESPONSES |    |
|-------------------------------------------------|-----------|----|
| Email from school                               | 100.00%   | 43 |
| Email from teachers                             | 76.74%    | 33 |
| School council meetings                         | 13.95%    | 6  |
| School website                                  | 65.12%    | 28 |
| School social media channels                    | 46.51%    | 20 |
| School newsletter                               | 62.79%    | 27 |
| Phone conversations with the school or teachers | 20.93%    | 9  |
| Correspondence sent home with my child          | 37.21%    | 16 |
| Total Respondents: 43                           |           |    |