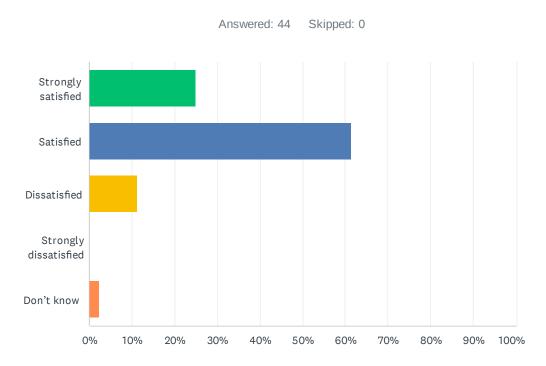

### Q12 How satisfied are you with the quality of teaching at your child's school?

| ANSWER CHOICES        | RESPONSES |    |
|-----------------------|-----------|----|
| Strongly satisfied    | 25.00%    | 11 |
| Satisfied             | 61.36%    | 27 |
| Dissatisfied          | 11.36%    | 5  |
| Strongly dissatisfied | 0.00%     | 0  |
| Don't know            | 2.27%     | 1  |
| TOTAL                 |           | 44 |