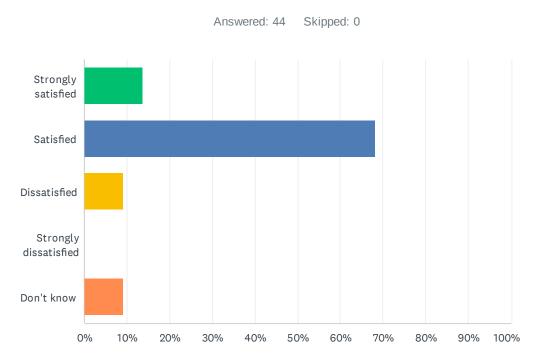

### Q11 How satisfied are you with the quality of education your child's receiving at school?

| ANSWER CHOICES        | RESPONSES |    |
|-----------------------|-----------|----|
| Strongly satisfied    | 29.55%    | 13 |
| Satisfied             | 63.64%    | 28 |
| Dissatisfied          | 6.82%     | 3  |
| Strongly dissatisfied | 0.00%     | 0  |
| Don't know            | 0.00%     | 0  |
| TOTAL                 |           | 44 |