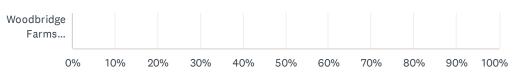

#### Q2 What grade is your child currently in?

| ANSWER CHOICES                  | RESPONSES |    |
|---------------------------------|-----------|----|
| Play and Learn at School (PALS) | 0.00%     | 0  |
| Kindergarten                    | 0.00%     | 0  |
| Grades 1-3                      | 0.00%     | 0  |
| Grades 4-6                      | 0.00%     | 0  |
| Grades 7-9                      | 100.00%   | 44 |
| Grades 10-12                    | 0.00%     | 0  |
| TOTAL                           |           | 44 |