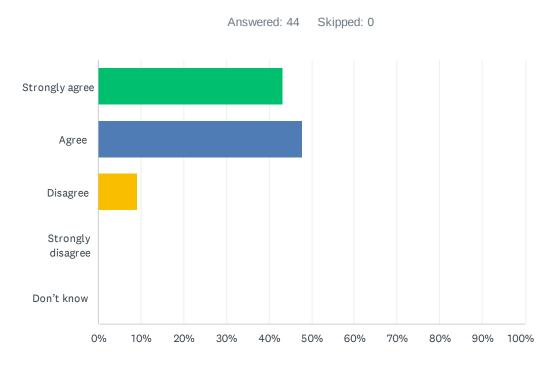

### Q14 My child's school encourages my child to be a responsible, respectful and engaged citizen.

| ANSWER CHOICES    | RESPONSES |    |
|-------------------|-----------|----|
| Strongly agree    | 36.36%    | 16 |
| Agree             | 61.36%    | 27 |
| Disagree          | 2.27%     | 1  |
| Strongly disagree | 0.00%     | 0  |
| Don't know        | 0.00%     | 0  |
| TOTAL             |           | 44 |

| Q15 School staff | care about | my child. |
|------------------|------------|-----------|
|------------------|------------|-----------|

| ANSWER CHOICES    | RESPONSES |    |
|-------------------|-----------|----|
| Strongly agree    | 43.18%    | 19 |
| Agree             | 50.00%    | 22 |
| Disagree          | 2.27%     | 1  |
| Strongly disagree | 0.00%     | 0  |
| Don't know        | 4.55%     | 2  |
| TOTAL             |           | 44 |