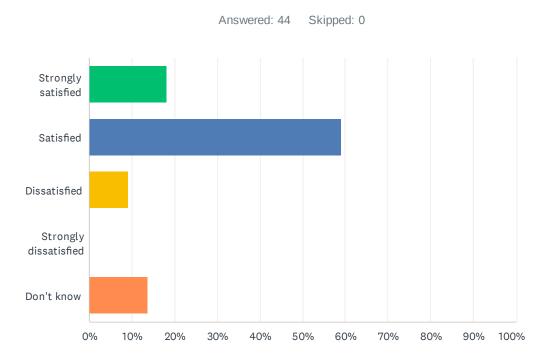

### Q12 How satisfied are you with the quality of teaching at your child's school?

| ANSWER CHOICES        | RESPONSES |    |
|-----------------------|-----------|----|
| Strongly satisfied    | 25.00%    | 11 |
| Satisfied             | 61.36%    | 27 |
| Dissatisfied          | 11.36%    | 5  |
| Strongly dissatisfied | 0.00%     | 0  |
| Don't know            | 2.27%     | 1  |
| TOTAL                 |           | 44 |