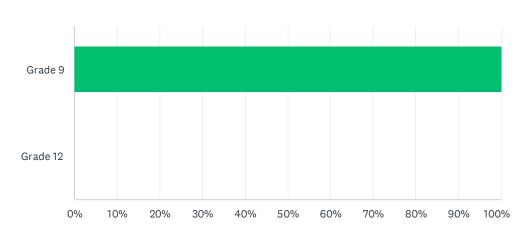

### Q26 What grade are you currently in?

| ANSWER CHOICES | RESPONSES |     |
|----------------|-----------|-----|
| Grade 9        | 100.00%   | 103 |
| Grade 12       | 0.00%     | 0   |
| TOTAL          | 1         | 103 |