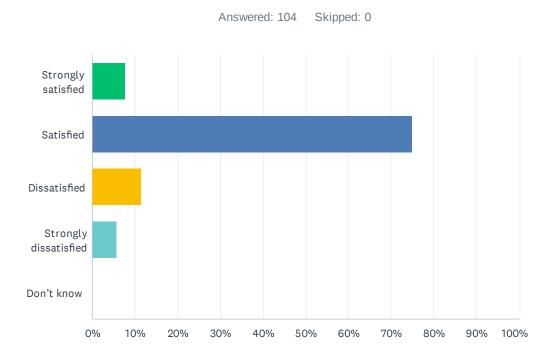

## Q10 How satisfied are you with the quality of education you're receiving at your school?

| ANSWER CHOICES        | RESPONSES |     |
|-----------------------|-----------|-----|
| Strongly satisfied    | 7.69%     | 8   |
| Satisfied             | 75.00%    | 78  |
| Dissatisfied          | 11.54%    | 12  |
| Strongly dissatisfied | 5.77%     | 6   |
| Don't know            | 0.00%     | 0   |
| TOTAL                 |           | 104 |