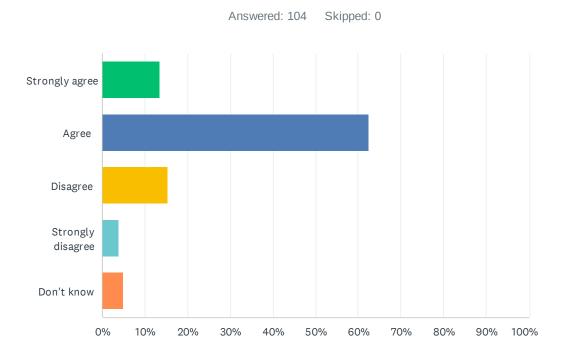

#### Q8 I feel supported by my school as I prepare for life beyond high school.

| ANSWER CHOICES    | RESPONSES |     |
|-------------------|-----------|-----|
| Strongly agree    | 13.46%    | 14  |
| Agree             | 62.50%    | 65  |
| Disagree          | 15.38%    | 16  |
| Strongly disagree | 3.85%     | 4   |
| Don't know        | 4.81%     | 5   |
| TOTAL             |           | 104 |