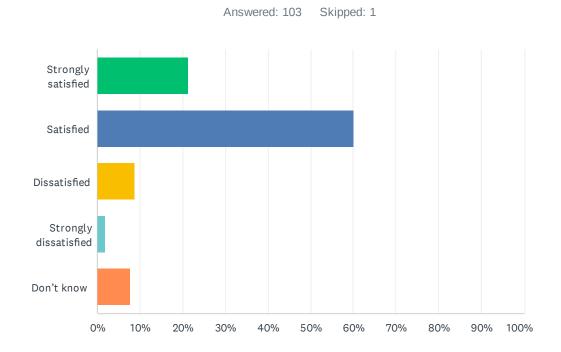

#### Q12 How satisfied are you with the leadership at your school?

| ANSWER CHOICES        | RESPONSES |     |
|-----------------------|-----------|-----|
| Strongly satisfied    | 21.36%    | 22  |
| Satisfied             | 60.19%    | 62  |
| Dissatisfied          | 8.74%     | 9   |
| Strongly dissatisfied | 1.94%     | 2   |
| Don't know            | 7.77%     | 8   |
| TOTAL                 |           | 103 |