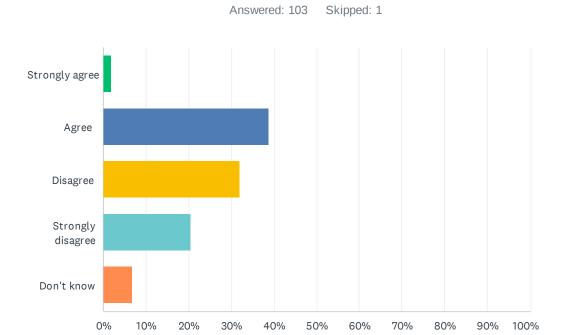

#### Q9 I find my school work interesting and am engaged in my learning.

| ANSWER CHOICES    | RESPONSES |     |
|-------------------|-----------|-----|
| Strongly agree    | 1.94%     | 2   |
| Agree             | 38.83%    | 40  |
| Disagree          | 32.04%    | 33  |
| Strongly disagree | 20.39%    | 21  |
| Don't know        | 6.80%     | 7   |
| TOTAL             |           | 103 |