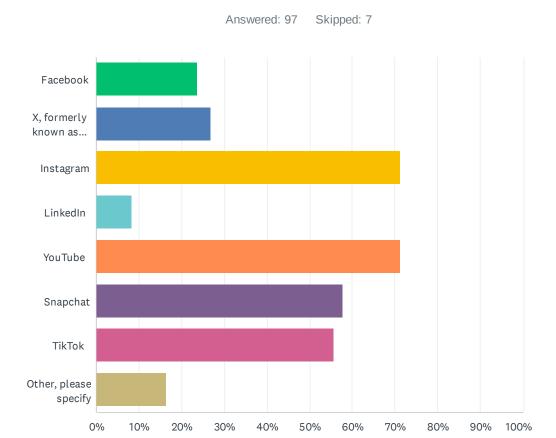

# Q25 The Division and schools often share news and information on social media. Which of the following social media platforms do you use? Check all that apply.

| ANSWER CHOICES               | RESPONSES |    |
|------------------------------|-----------|----|
| Facebook                     | 23.71%    | 23 |
| X, formerly known as Twitter | 26.80%    | 26 |
| Instagram                    | 71.13%    | 69 |
| LinkedIn                     | 8.25%     | 8  |
| YouTube                      | 71.13%    | 69 |
| Snapchat                     | 57.73%    | 56 |
| TikTok                       | 55.67%    | 54 |
| Other, please specify        | 16.49%    | 16 |
| Total Respondents: 97        |           |    |