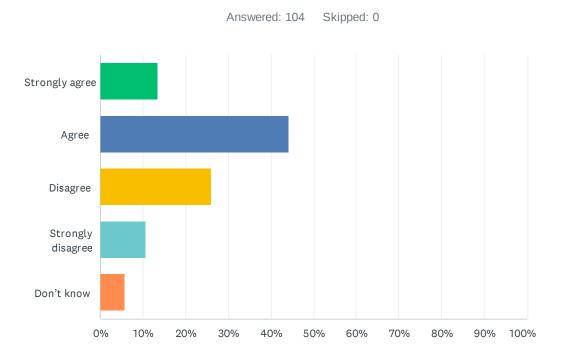

## Q13 My school encourages students to be responsible, respectful and engaged citizens.

| ANSWER CHOICES    | RESPONSES |     |
|-------------------|-----------|-----|
| Strongly agree    | 24.27%    | 25  |
| Agree             | 64.08%    | 66  |
| Disagree          | 8.74%     | 9   |
| Strongly disagree | 0.97%     | 1   |
| Don't know        | 1.94%     | 2   |
| TOTAL             |           | 103 |