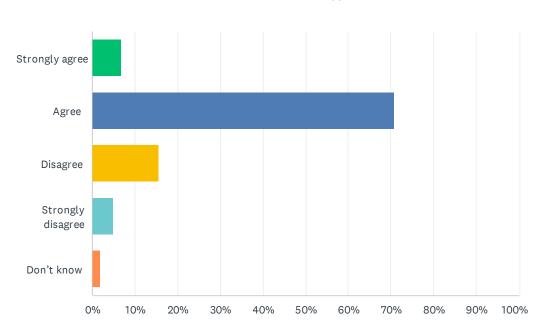

#### Q2 At school, my individual learning needs are met.

| ANSWER CHOICES    | RESPONSES |     |
|-------------------|-----------|-----|
| Strongly agree    | 6.80%     | 7   |
| Agree             | 70.87%    | 73  |
| Disagree          | 15.53%    | 16  |
| Strongly disagree | 4.85%     | 5   |
| Don't know        | 1.94%     | 2   |
| TOTAL             |           | 103 |