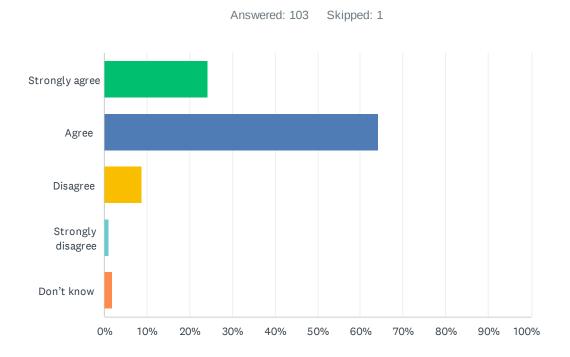

## Q13 My school encourages students to be responsible, respectful and engaged citizens.

| ANSWER CHOICES    | RESPONSES |     |
|-------------------|-----------|-----|
| Strongly agree    | 24.27%    | 25  |
| Agree             | 64.08%    | 66  |
| Disagree          | 8.74%     | 9   |
| Strongly disagree | 0.97%     | 1   |
| Don't know        | 1.94%     | 2   |
| TOTAL             |           | 103 |