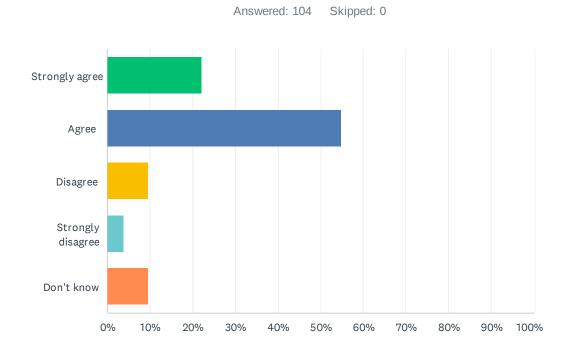

## Q6 I have an understanding of First Nations, Métis and Inuit culture and history.

| ANSWER CHOICES    | RESPONSES |     |
|-------------------|-----------|-----|
| Strongly agree    | 22.12%    | 23  |
| Agree             | 54.81%    | 57  |
| Disagree          | 9.62%     | 10  |
| Strongly disagree | 3.85%     | 4   |
| Don't know        | 9.62%     | 10  |
| TOTAL             |           | 104 |