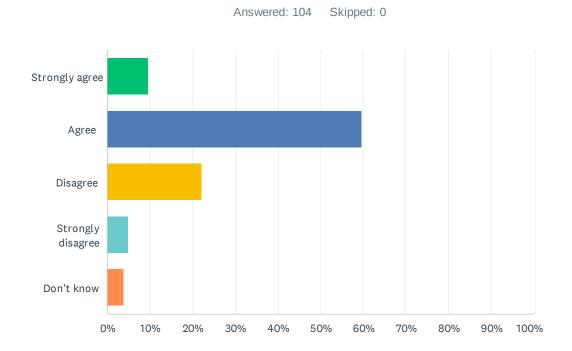

## Q7 I'm learning the knowledge, skills and attitudes necessary to be successful in life.

| ANSWER CHOICES    | RESPONSES |     |
|-------------------|-----------|-----|
| Strongly agree    | 9.62%     | 10  |
| Agree             | 59.62%    | 62  |
| Disagree          | 22.12%    | 23  |
| Strongly disagree | 4.81%     | 5   |
| Don't know        | 3.85%     | 4   |
| TOTAL             |           | 104 |