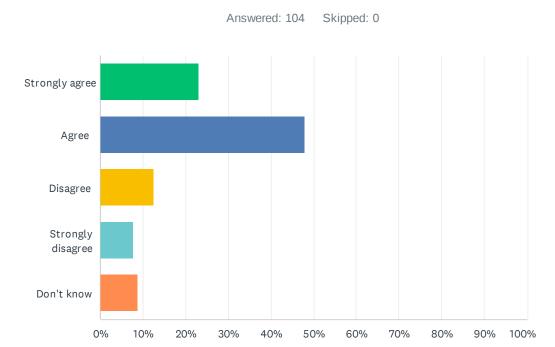

#### Q5 I'm demonstrating growth in numeracy.

| ANSWER CHOICES    | RESPONSES |     |
|-------------------|-----------|-----|
| Strongly agree    | 23.08%    | 24  |
| Agree             | 48.08%    | 50  |
| Disagree          | 12.50%    | 13  |
| Strongly disagree | 7.69%     | 8   |
| Don't know        | 8.65%     | 9   |
| TOTAL             |           | 104 |