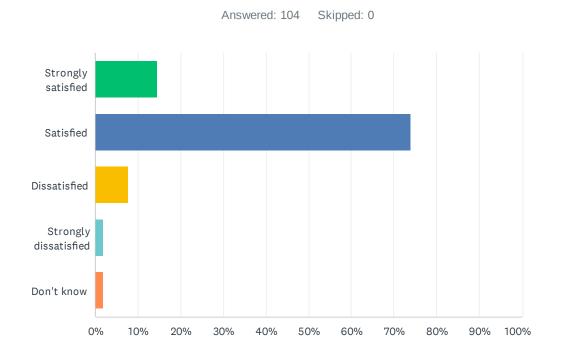

## Q10 How satisfied are you with the quality of education you're receiving at your school?

| ANSWER CHOICES        | RESPONSES |     |
|-----------------------|-----------|-----|
| Strongly satisfied    | 7.69%     | 8   |
| Satisfied             | 75.00%    | 78  |
| Dissatisfied          | 11.54%    | 12  |
| Strongly dissatisfied | 5.77%     | 6   |
| Don't know            | 0.00%     | 0   |
| TOTAL                 |           | 104 |