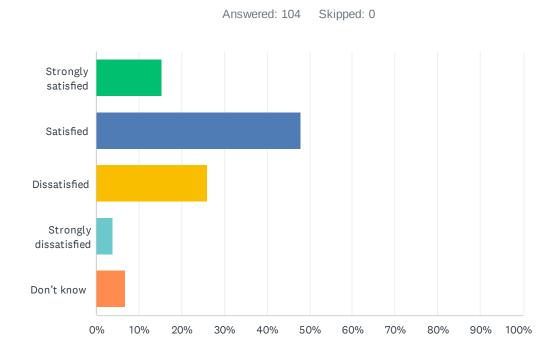

#### Q11 How satisfied are you with the quality of teaching you're receiving?

| ANSWER CHOICES        | RESPONSES |
|-----------------------|-----------|
| Strongly satisfied    | 15.38% 16 |
| Satisfied             | 48.08% 50 |
| Dissatisfied          | 25.96% 27 |
| Strongly dissatisfied | 3.85% 4   |
| Don't know            | 6.73%     |
| TOTAL                 | 104       |