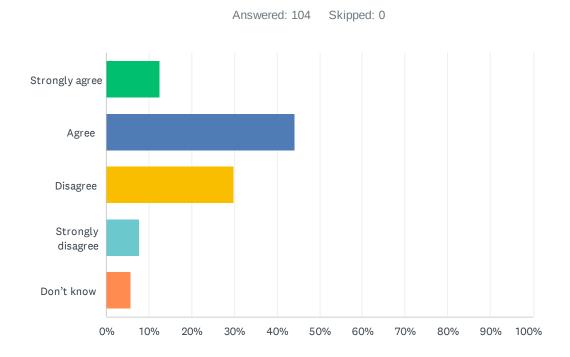

## Q6 I have an understanding of First Nations, Métis and Inuit culture and history.

| ANSWER CHOICES    | RESPONSES |     |
|-------------------|-----------|-----|
| Strongly agree    | 22.12%    | 23  |
| Agree             | 54.81%    | 57  |
| Disagree          | 9.62%     | 10  |
| Strongly disagree | 3.85%     | 4   |
| Don't know        | 9.62%     | 10  |
| TOTAL             |           | 104 |

## Q7 I'm learning the knowledge, skills and attitudes necessary to be successful in life.

| ANSWER CHOICES    | RESPONSES |     |
|-------------------|-----------|-----|
| Strongly agree    | 9.62%     | 10  |
| Agree             | 59.62%    | 62  |
| Disagree          | 22.12%    | 23  |
| Strongly disagree | 4.81%     | 5   |
| Don't know        | 3.85%     | 4   |
| TOTAL             |           | 104 |