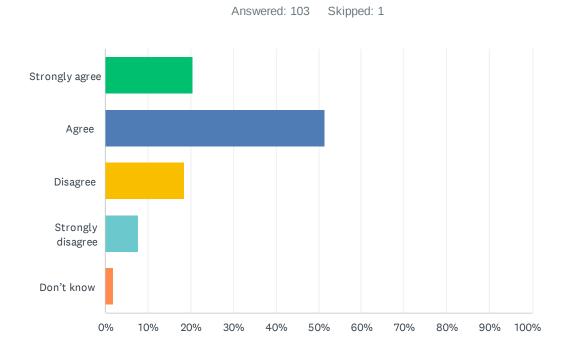

## Q15 My school expects students to behave responsibly, and if not, they're dealt with fairly.

| ANSWER CHOICES    | RESPONSES |     |
|-------------------|-----------|-----|
| Strongly agree    | 20.39%    | 21  |
| Agree             | 51.46%    | 53  |
| Disagree          | 18.45%    | 19  |
| Strongly disagree | 7.77%     | 8   |
| Don't know        | 1.94%     | 2   |
| TOTAL             |           | 103 |