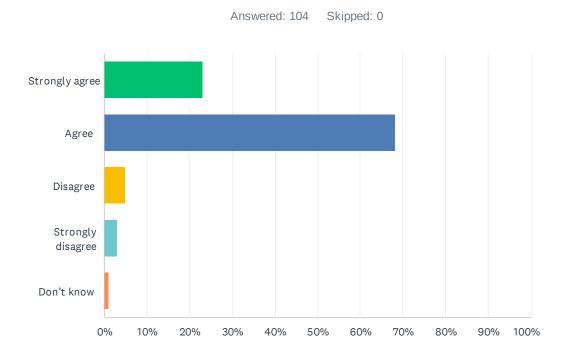

#### Q3 At school, I'm encouraged to do my best.

| ANSWER CHOICES    | RESPONSES |
|-------------------|-----------|
| Strongly agree    | 23.08%    |
| Agree             | 68.27%    |
| Disagree          | 4.81%     |
| Strongly disagree | 2.88%     |
| Don't know        | 0.96%     |
| TOTAL             | 104       |