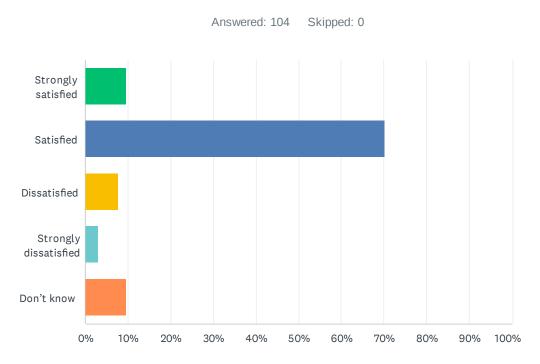

Q20 How satisfied are you with the opportunities provided for your parents and caregivers to be involved in your education? Refer to the EIPS Parent Engagement overview for examples of involvement and engagement opportunities that help support student success.

| ANSWER CHOICES        | RESPONSES |     |
|-----------------------|-----------|-----|
| Strongly satisfied    | 9.62%     | 10  |
| Satisfied             | 70.19%    | 73  |
| Dissatisfied          | 7.69%     | 8   |
| Strongly dissatisfied | 2.88%     | 3   |
| Don't know            | 9.62%     | 10  |
| TOTAL                 |           | 104 |