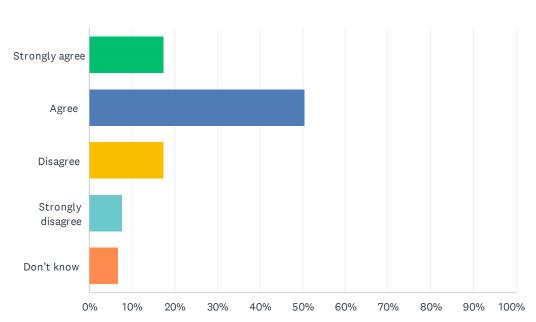

#### Q14 The staff at my school care about me.

| ANSWER CHOICES    | RESPONSES |     |
|-------------------|-----------|-----|
| Strongly agree    | 17.48%    | 18  |
| Agree             | 50.49%    | 52  |
| Disagree          | 17.48%    | 18  |
| Strongly disagree | 7.77%     | 8   |
| Don't know        | 6.80%     | 7   |
| TOTAL             |           | 103 |