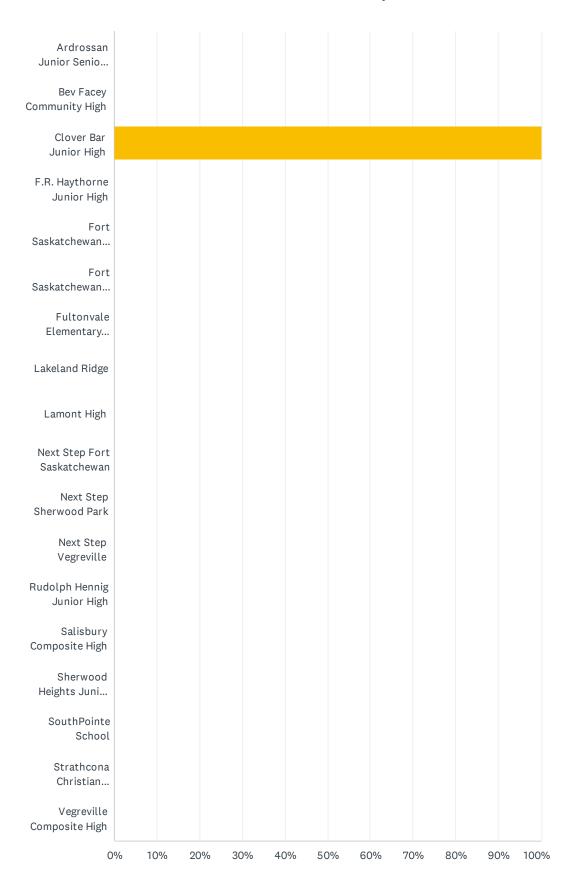

### Q1 What school do you currently attend?

Answered: 104 Skipped: 0

#### 2023-24 EIPS Annual Feedback Survey: For Students

| ANSWER CHOICES                         | RESPONSES |     |
|----------------------------------------|-----------|-----|
| Ardrossan Junior Senior High           | 0.00%     | 0   |
| Bev Facey Community High               | 0.00%     | 0   |
| Clover Bar Junior High                 | 100.00%   | 104 |
| F.R. Haythorne Junior High             | 0.00%     | 0   |
| Fort Saskatchewan Christian            | 0.00%     | 0   |
| Fort Saskatchewan High                 | 0.00%     | 0   |
| Fultonvale Elementary Junior High      | 0.00%     | 0   |
| Lakeland Ridge                         | 0.00%     | 0   |
| Lamont High                            | 0.00%     | 0   |
| Next Step Fort Saskatchewan            | 0.00%     | 0   |
| Next Step Sherwood Park                | 0.00%     | 0   |
| Next Step Vegreville                   | 0.00%     | 0   |
| Rudolph Hennig Junior High             | 0.00%     | 0   |
| Salisbury Composite High               | 0.00%     | 0   |
| Sherwood Heights Junior High           | 0.00%     | 0   |
| SouthPointe School                     | 0.00%     | 0   |
| Strathcona Christian Academy Secondary | 0.00%     | 0   |
| Vegreville Composite High              | 0.00%     | 0   |
| TOTAL                                  |           | 104 |