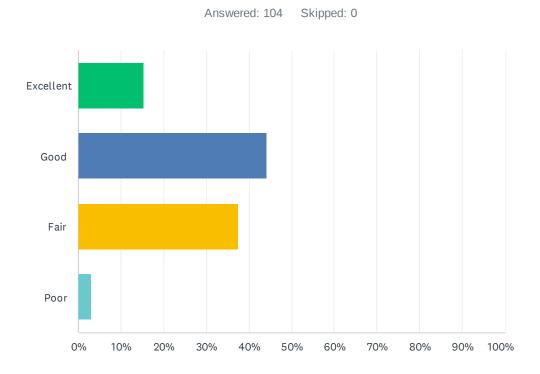

### Q19 How do you rate the physical condition of your school?

| ANSWER CHOICES | RESPONSES |     |
|----------------|-----------|-----|
| Excellent      | 15.38%    | 16  |
| Good           | 44.23%    | 46  |
| Fair           | 37.50%    | 39  |
| Poor           | 2.88%     | 3   |
| TOTAL          |           | 104 |