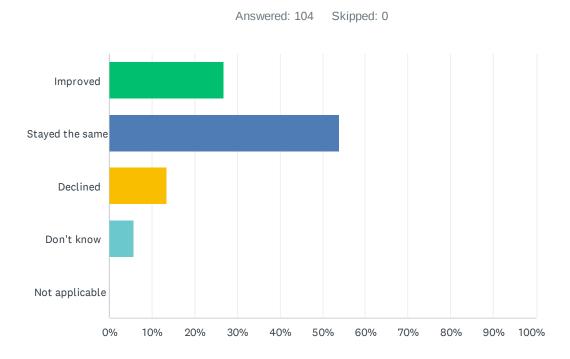

## Q18 In your opinion, has the quality of education you've experienced improved, stayed the same or declined in the past three years?

| ANSWER CHOICES  | RESPONSES |     |
|-----------------|-----------|-----|
| Improved        | 26.92%    | 28  |
| Stayed the same | 53.85%    | 56  |
| Declined        | 13.46%    | 14  |
| Don't know      | 5.77%     | 6   |
| Not applicable  | 0.00%     | 0   |
| TOTAL           |           | 104 |