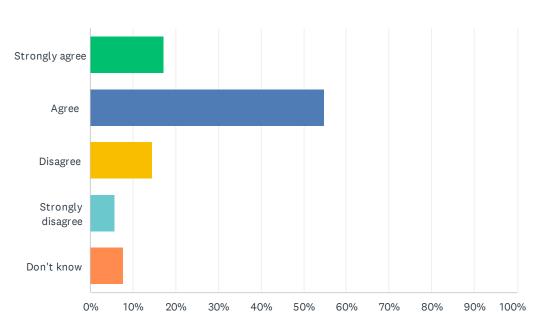

#### Q4 I'm demonstrating growth in literacy.

| ANSWER CHOICES    | RESPONSES |     |
|-------------------|-----------|-----|
| Strongly agree    | 17.31%    | 18  |
| Agree             | 54.81%    | 57  |
| Disagree          | 14.42%    | 15  |
| Strongly disagree | 5.77%     | 6   |
| Don't know        | 7.69%     | 8   |
| TOTAL             | 1         | 104 |