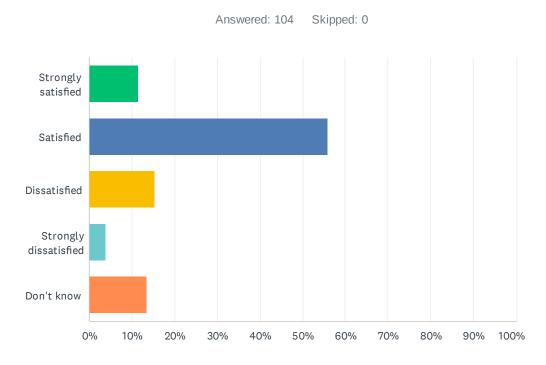

## Q10 How satisfied are you with the quality of education you're receiving at your school?

| ANSWER CHOICES        | RESPONSES |     |
|-----------------------|-----------|-----|
| Strongly satisfied    | 7.69%     | 8   |
| Satisfied             | 75.00%    | 78  |
| Dissatisfied          | 11.54%    | 12  |
| Strongly dissatisfied | 5.77%     | 6   |
| Don't know            | 0.00%     | 0   |
| TOTAL                 |           | 104 |