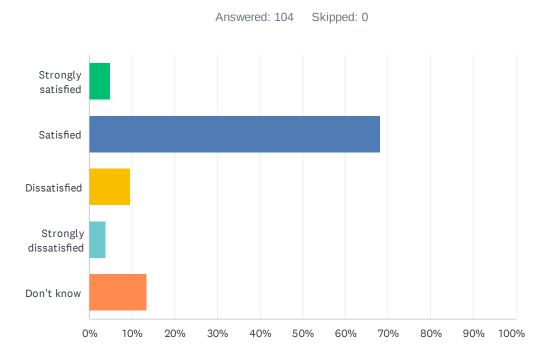

## Q24 How satisfied are you with the Division's commitment to advocating for public education?

| ANSWER CHOICES        | RESPONSES |     |
|-----------------------|-----------|-----|
| Strongly satisfied    | 4.81%     | 5   |
| Satisfied             | 68.27%    | 71  |
| Dissatisfied          | 9.62%     | 10  |
| Strongly dissatisfied | 3.85%     | 4   |
| Don't know            | 13.46%    | 14  |
| TOTAL                 |           | 104 |