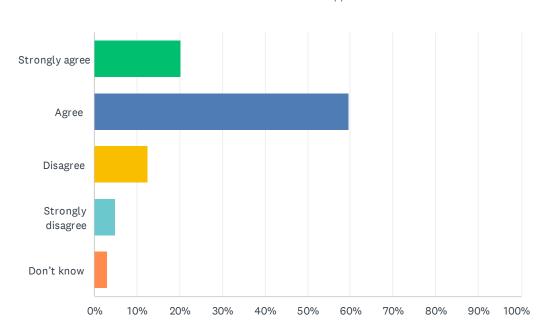

### Q16 My school is safe.

Answered: 104 Skipped: 0

| ANSWER CHOICES    | RESPONSES |     |
|-------------------|-----------|-----|
| Strongly agree    | 20.19%    | 21  |
| Agree             | 59.62%    | 62  |
| Disagree          | 12.50%    | 13  |
| Strongly disagree | 4.81%     | 5   |
| Don't know        | 2.88%     | 3   |
| TOTAL             |           | 104 |